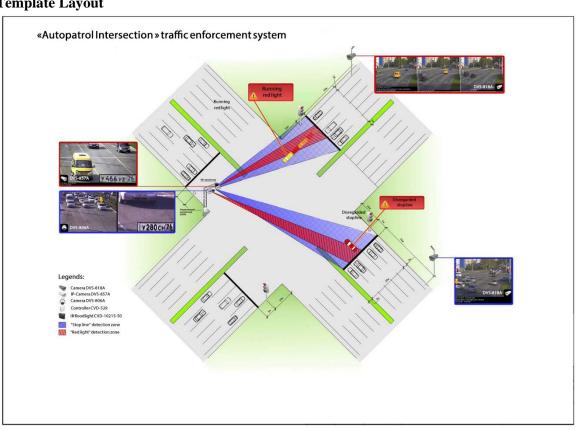

### Scope of supply:

- SDP-806A camera − 1 pc.;
- SDP-818A camera − 2 pc.;
- SDP-857A camera -2 pc.;
- CVD-10215-50 floodlight 2 pc.;
- CVD-529 controller 1 pc.;
- Mounting kit 1 set.

«Autopatrol Intersection» traffic enforcement system applies one PTZ and four fixed cameras to register violating vehicles' number plates "in four traffic lanes in two crossing directions. Fixed cameras register disregarded red light violation: SDP -857A recognizes frontal license plates, SDP -818A cameras acquire picture of all lanes of one direction from the driver's field of view and capture the traffic light as well.

SDP-806A PTZ video camera registers stop-line violation and recognizes license plates of cars having crossed the stop-line but still within the intersection. Both violation types are registered at the same time.

«Autopatrol Intersection» software defines the color of the traffic light as per the video frame without connection to the traffic light controller

CVD-529 controller with preinstalled «Autopatrol Intersection» SW processes video streams, recognizes license plates, generates photo evidence to issue traffic bills and citations and transmits this information to Data Processing Center via secured GSM line (fiber line as an option).

The evidence includes pictures confirming traffic violation. IR floodlight provides 24/7 operation.