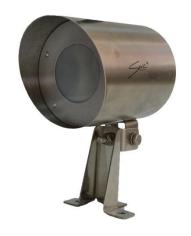

## **CVD-103 Security Sensor**

CVD-103 security sensor is applied to detects changes in infrared range caused by intruders moving through the detection pattern.

Rugged metal construction of CVD-103 allows its application in wide range of environmental conditions. The sensor case can be positioned at  $\pm 90^{\circ}$  angle vertically and 360° horizontally to the bracket.

CVD-103 detects intrusion by sensing the infrared radiation contrast between an object moving through the detection pattern and the background environment. When intruder violates sensor detection zone, it will trigger relay and generated alarm.

CVD-103 is widely applied for perimeter intrusion detection systems and border control.

| Parameter                                                        | Value         |
|------------------------------------------------------------------|---------------|
| Intruder detection distance, not more, m                         | 50            |
| Detection zone width/height within 50 m, m                       | 3/2           |
| Intruder speed range, m/s                                        | From 0.1 to 5 |
| Max readiness time after activation, s                           | 60            |
| Time of standby mode recovery after alarm detection, not more, s | 10            |
| Alarm duration, not less, sec                                    | 5             |
| White light resistance, not less, lux                            | 10000         |
| Data out                                                         | Relay         |
| DC current voltage, V                                            | 9-27          |
| Input current, not more, mA                                      | 7-15          |
| Operating mode                                                   | Continuous    |
| Ingress protection                                               | IP65          |
| Operating temperatures, °C                                       | - 40 to +50   |
| Overall dimensions without antenna                               | 165x95x90     |
| Weight                                                           | 0.7           |