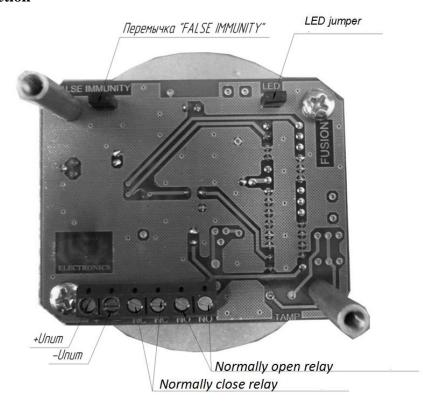

## Connection

## Sensitivity modes:

- High sensitivity mode "FALSE IMMUNITY" jumper off.
- Low sensitivity mode (factory setting) "FALSE IMMUNITY" jumper on for max protection from false alarms, recommended for open areas.

When "LED" jumper is on, alarms are highlighted with red illumination for the lens side.